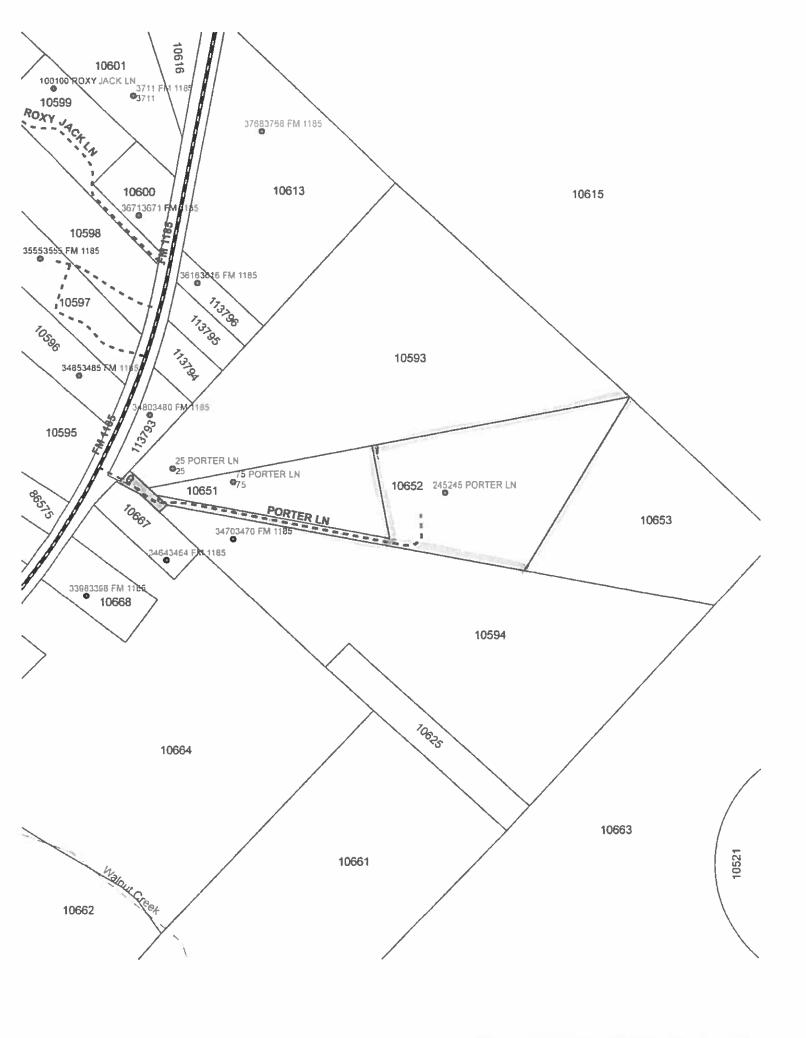

- 22. Discussion/Action to reschedule the November 12, 2018 regularly scheduled Commissioners Court session and the December 24, 2018 session due to both scheduled on holidays. Cost: None; Speaker: Judge Schawe; Backup: None.
- 23. Discussion/Action concerning approval of an Order authorizing the filing of a Final Plat (Short Form Procedure) for Porter Acres Subdivision located off FM 1185 and Porter Lane. Cost: None; Speaker: Commissioner Roland / Kasi Miles; Backup: 12.
- 24. Discussion/Action regarding the renewal of the lease of 9675 State Highway 142 in Maxwell for Precinct 3 Justice. Cost: TBD; Speaker: Judge Schawe; Backup: 7.
- 25. Discussion/Action to approve the appointments of Dennis Engelke for the position of Grant Writer and Wayne Morse for the position of County Extension Agent. Cost: TBD; Speaker: Commissioner Wright / Judge Schawe; Backup: None.
- 26. Discussion/Action to adopt the 2018-2019 Proposed Budget. Cost: None; Speaker: Judge Schawe; Backup: None.